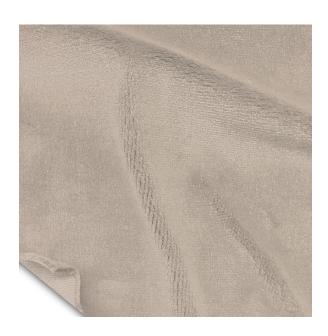

## 54" Magic Velour 32 oz. FR (Pussywillow)

#100066

Yards per Roll / Bale: 50 yards (+/-) Fabric width: 54" (4'6" - 137 cm) Availability: Full roll or more

Weight per linear yard: 32oz (907g)

Fiber content: 100% cotton FR class: FR - Flame Retardant

## Our Heaviest Weight Cotton Velour

The heaviest weight 100% cotton Velour in the market. This fabric combines an extra long nap with a plushy texture that provides a rich matte look, total opacity and superior sound dampening. Magic Velour is a heavier and thicker fabric alternative to Memorable Velour.