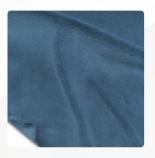

## 54" Magic Velour 32 oz. FR (Pussywillow)

#100066

Yards per Roll / Bale: 50 yards (+/-) Fabric width: 54" (4'6" - 137 cm) Availability: Full roll or more

Weight per linear yard: 32oz (907g)

Fiber content: 100% cotton FR class: FR - Flame Retardant