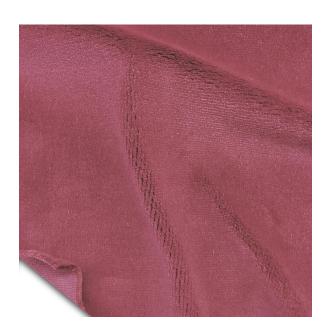

## 54" Magic Velour 32 oz. FR (American Ash Rose)

#100034

Yards per Roll / Bale: 50 yards (+/-) Fabric width: 54" (4'6" - 137 cm) Availability: Full roll or more

Weight per linear yard: 32oz (907g)

Fiber content: 100% cotton FR class: FR - Flame Retardant

## Our Heaviest Weight Cotton Velour

The heaviest weight 100% cotton Velour in the market. This fabric combines an extra long nap with a plushy texture that provides a rich matte look, total opacity and superior sound dampening. Magic Velour is a heavier and thicker fabric alternative to Memorable Velour.